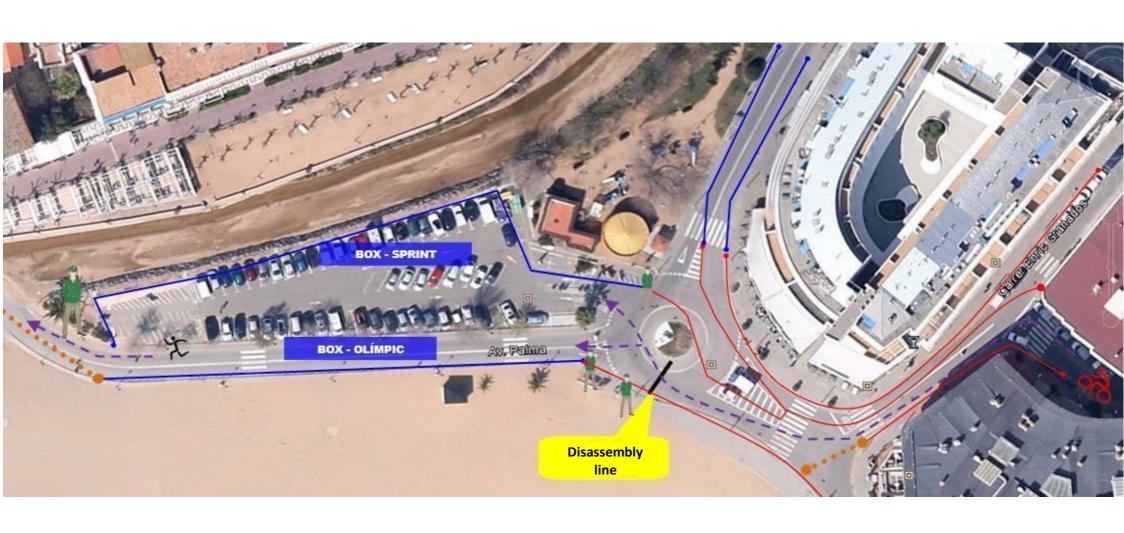

## **CHECK OUT**

- ➤ It is the collection of the competition material that each participant has to do at the end of the race. Staff of the organization will be located at the exit door of the box transition area to make the verification control.
- > WHEN? Saturday from 18:30 to 19:30h.
- WHERE? Transition Area (Box) Avinguda de la Palma MAP
- Each participant must do his/her own check out, in no case can a colleague or another participant do it.
- When collecting your equipment, you must bring all your equipment without losing your bike, helmet and race bibs for its control.
- > **IMPORTANT:** if you lose your bib number, you must bring your ID card and/or your passport for accreditation.

# **TRANSITION 2 - SPRINT**

**ORANGE LINES** 