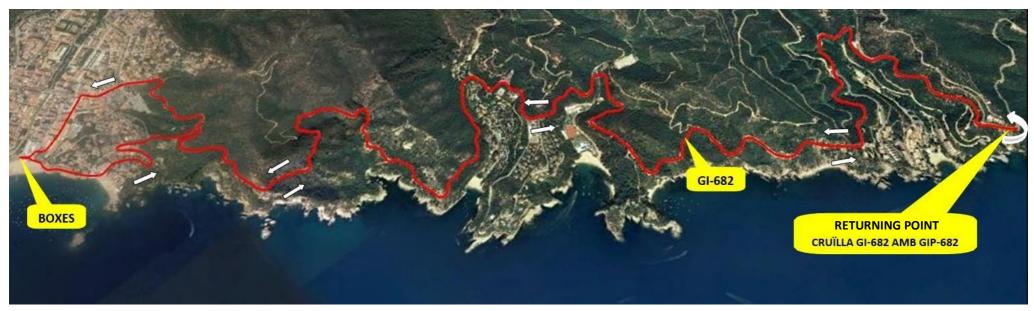

## **CYCLING – OLYMPIC**

**OLYMPIC** 40 km (1 lap)

TRACK OLYMPIC TRIATHLON: <a href="https://es.wikiloc.com/rutas-ciclismo/tritour-tossa-de-mar-bici-olimpic-2021-39051639">https://es.wikiloc.com/rutas-ciclismo/tritour-tossa-de-mar-bici-olimpic-2021-39051639</a>

IMPORTANT: Always drive on the right-hand side of the road, never cross the centre line of the pavement.