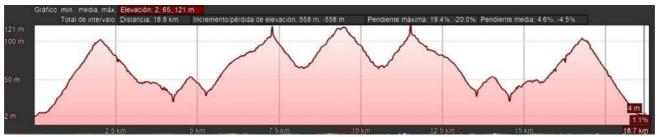

## **CYCLING – OLYMPIC**

**OLYMPIC** 40 km (1 lap)

TRACK OLYMPIC TRIATHLON: <a href="https://es.wikiloc.com/rutas-ciclismo/tritour-tossa-de-mar-bici-olimpic-2021-39051639">https://es.wikiloc.com/rutas-ciclismo/tritour-tossa-de-mar-bici-olimpic-2021-39051639</a>

IMPORTANT: Always drive on the right-hand side of the road, never cross the centre line of the pavement.