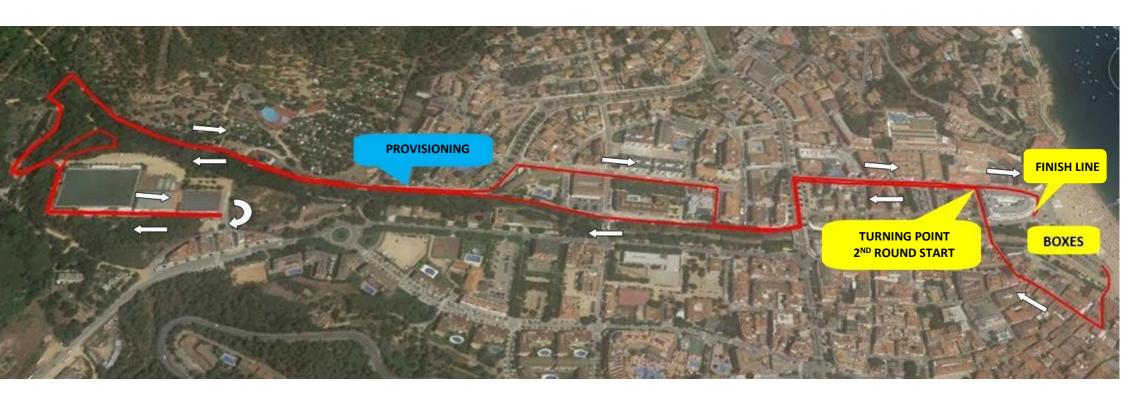

# **LOCATIONS**

## **RUNNING**

**SPRINT** 

4,8 km (1 lap)

**OLYMPIC** 

9,4 km (2 laps of 4,7 km)

- > In the Sprint distance there are refreshment posts at km 1 and 3,8.
- > In the Olympic distance, there are refreshment posts at km 1, 3,8, 5,7 y 8,5.
- **WIKILOC TRACK: HERE**
- > IMPORTANT: DRIVE ON THE LEFT SIDE (ENGLISH STYLE). DO NOT CROSS THE CENTRE LINE OF THE ROAD

# **TURNING POINT – RUNNING**