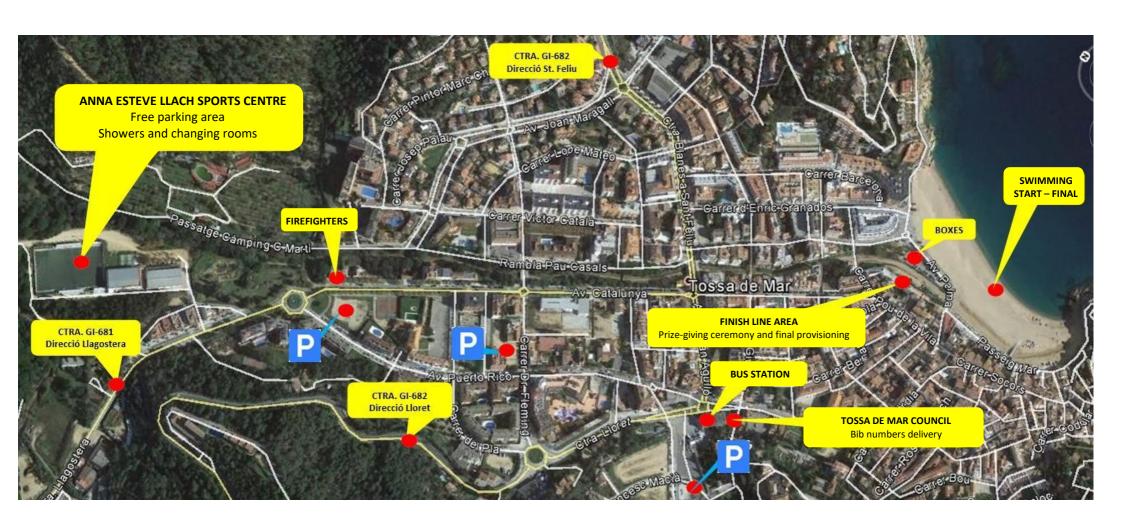

# **LOCATIONS**

## **CHECK IN**

- ➤ It is the access of the participant to the transition area box with the material that you will exclusively use during the race.
- **WHEN?** Saturday from 13:30 to 14:50
- WHERE? Transition Area (Box) Avinguda de la Palma MAP
- Each participant must do his/her own check in, in no case can a colleague or another participant do it.
- On the following page we specify the material with which you have to access the check in

## **CHECK OUT**

- ➤ It is the collection of the competition material that each participant has to do at the end of the race. Staff of the organization will be located at the exit door of the box transition area to make the verification control.
- > WHEN? Saturday from 18:30 to 19:30h.
- WHERE? Transition Area (Box) Avinguda de la Palma MAP
- Each participant must do his/her own check out, in no case can a colleague or another participant do it.
- When collecting your equipment, you must bring all your equipment without losing your bike, helmet and race bibs for its control.
- > **IMPORTANT:** if you lose your bib number, you must bring your ID card and/or your passport for accreditation.

#### **MATERIAL & BOXES**

- Material to do the Check IN:
  - ✓ **Chip**, placed on the ankle.
  - ✓ **Bib** with a dorsal ribbon or safety pins. Visible to check it.
  - ✓ Swim cap, visible to check it.
  - ✓ Bicycle with the sticker on the seat post.
  - ✓ **Bike helmet** with the sticker in place (on the front and side).
  - ✓ Clothing and footwear (Only that which you will use during the race).
  - ✓ **NEOPRENE** (we will inform you on the day of the race if it can be used).
- The Box Area can **ONLY** be accessed with the equipment that you will use during the competition. The rest of the material that you won't use during the race must be left in the cloakroom in a backpack and with the sticker that has been given to you.