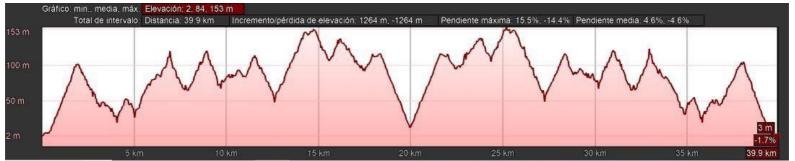

## **CYCLING – OLYMPIC**

**OLYMPIC** 40 km (1 lap)

TRACK OLYMPIC TRIATHLON: <a href="https://es.wikiloc.com/rutas-ciclismo/tritour-tossa-de-mar-bici-olimpic-2021-39051639">https://es.wikiloc.com/rutas-ciclismo/tritour-tossa-de-mar-bici-olimpic-2021-39051639</a>

# **CYCLING - SPRINT**

**SPRINT** 19 km (1 lap)

TRACK SPRINT TRIATHLON: <a href="https://es.wikiloc.com/rutas-ciclismo/tritour-tossa-de-mar-bici-sprint-2021-39300467">https://es.wikiloc.com/rutas-ciclismo/tritour-tossa-de-mar-bici-sprint-2021-39300467</a>

#### Cut-off times.

| MODALITY | SWIMMING | SWIMMING + CYCLING | ARRIVAL |
|----------|----------|--------------------|---------|
| SPRINT   | 25'      | 1h 30'             | 2h 15'  |
| OLYMPIC  | 45'      | 2h 30'             | 3h 40'  |