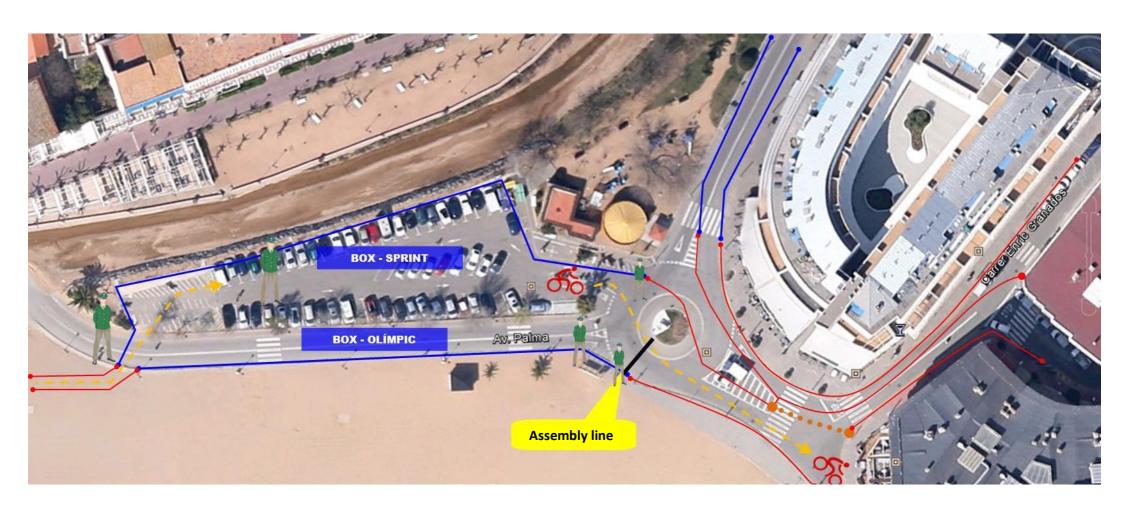

## **CHECK IN**

- ➤ It is the access of the participant to the transition area box with the material that you will exclusively use during the race.
- **WHEN?** Saturday from 13:30 to 14:50
- WHERE? Transition Area (Box) Avinguda de la Palma MAP
- Each participant must do his/her own check in, in no case can a colleague or another participant do it.
- On the following page we specify the material with which you have to access the check in

## **CHECK OUT**

- ➤ It is the collection of the competition material that each participant has to do at the end of the race. Staff of the organization will be located at the exit door of the box transition area to make the verification control.
- > WHEN? Saturday from 18:30 to 19:30h.
- WHERE? Transition Area (Box) Avinguda de la Palma MAP
- Each participant must do his/her own check out, in no case can a colleague or another participant do it.
- When collecting your equipment, you must bring all your equipment without losing your bike, helmet and race bibs for its control.
- > **IMPORTANT:** if you lose your bib number, you must bring your ID card and/or your passport for accreditation.

#### **MATERIAL & BOXES**

- Material to do the Check IN:
  - ✓ **Chip**, placed on the ankle.
  - ✓ **Bib** with a dorsal ribbon or safety pins. Visible to check it.
  - ✓ Swim cap, visible to check it.
  - ✓ Bicycle with the sticker on the seat post.
  - ✓ **Bike helmet** with the sticker in place (on the front and side).
  - ✓ Clothing and footwear (Only that which you will use during the race).
  - ✓ **NEOPRENE** (we will inform you on the day of the race if it can be used).
- The Box Area can **ONLY** be accessed with the equipment that you will use during the competition. The rest of the material that you won't use during the race must be left in the cloakroom in a backpack and with the sticker that has been given to you.