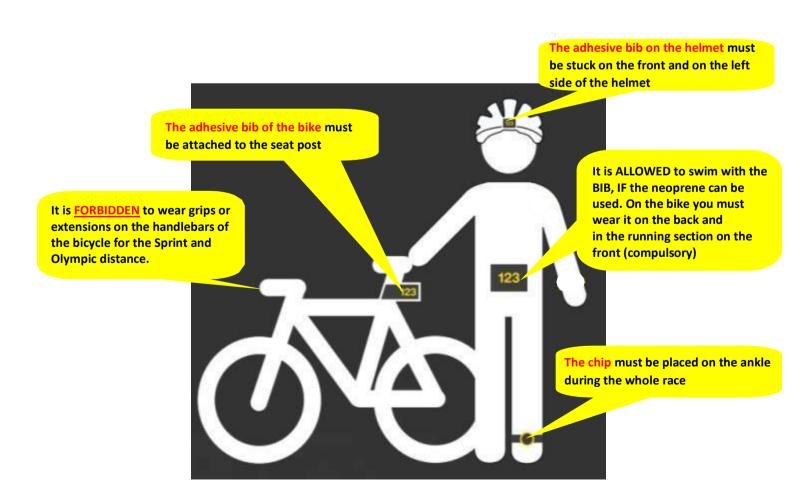

#### **MATERIAL & BOXES**

- Material to do the Check IN:
  - ✓ **Chip**, placed on the ankle.
  - ✓ **Bib** with a dorsal ribbon or safety pins. Visible to check it.
  - ✓ Swim cap, visible to check it.
  - ✓ Bicycle with the sticker on the seat post.
  - ✓ **Bike helmet** with the sticker in place (on the front and side).
  - ✓ Clothing and footwear (Only that which you will use during the race).
  - ✓ **NEOPRENE** (we will inform you on the day of the race if it can be used).
- The Box Area can **ONLY** be accessed with the equipment that you will use during the competition. The rest of the material that you won't use during the race must be left in the cloakroom in a backpack and with the sticker that has been given to you.

The bib and chip of the Catalan Triathlon Federation are not valid for this race