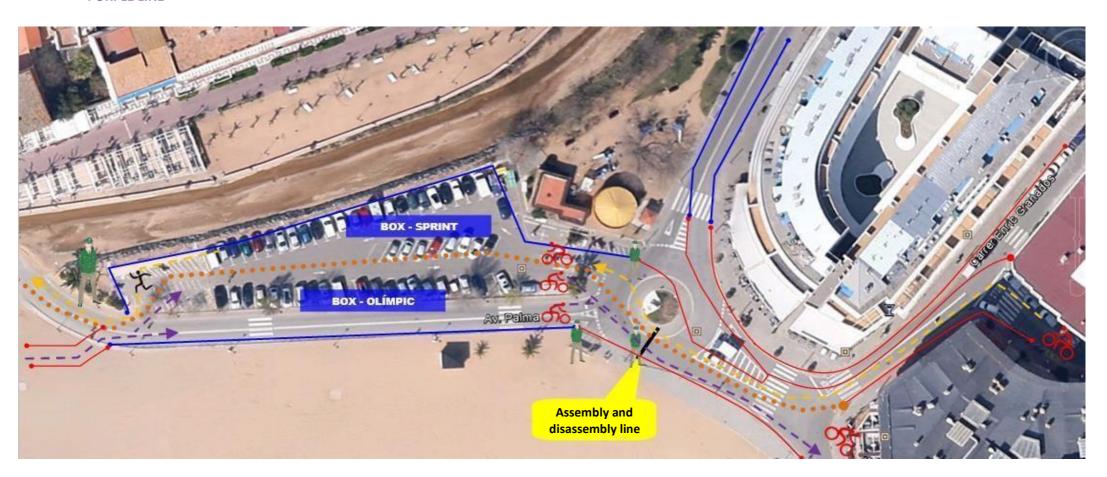

. The rest of the material that you won't use during the race must be left in the cloakroom in a backpack and with the sticker that has been given to you.

The bib and chip of the Catalan Triathlon Federation are not valid for this race







# **SWIMMING**

**SPRINT** 

750m (1 lap of 750m)

**OLYMPIC** 1.500m (2 laps of 750m)







# **TRANSITION AREA 1 - SPRINT**







# **CYCLING - SPRINT**

**SPRINT** 19 km (1 lap)

TRACK SPRINT TRIATHLON: <a href="https://es.wikiloc.com/rutas-ciclismo/tritour-tossa-de-mar-bici-sprint-2021-39300467">https://es.wikiloc.com/rutas-ciclismo/tritour-tossa-de-mar-bici-sprint-2021-39300467</a>

IMPORTANT: Always drive on the right-hand side of the road, never cross the centre line of the pavement.









# TRANSITION AREA 1 – OLYMPIC

**PURPLE LINE** 







## **CYCLING – OLYMPIC**

**OLYMPIC** 40 km (1 lap)

TRACK OLYMPIC TRIATHLON: <a href="https://es.wikiloc.com/rutas-ciclismo/tritour-tossa-de-mar-bici-olimpic-2021-39051639">https://es.wikiloc.com/rutas-ciclismo/tritour-tossa-de-mar-bici-olimpic-2021-39051639</a>

IMPORTANT: Always drive on the right-hand side of the road, never cross the centre line of the pavement.









# **TRANSITION 2 - SPRINT**

**ORANGE LINES** 







# TRANSITION 2 – OLYMPIC







## **RUNNING**

**SPRINT** 

4,8 km (1 lap)

**OLYMPIC** 

9,4 km (2 laps of 4,7 km)



- > In the Sprint distance there are refreshment posts at km 1 and 3,8.
- > In the Olympic distance, there are refreshment posts at km 1, 3,8, 5,7 y 8,5.
- **WIKILOC TRACK: HERE**
- > IMPORTANT: DRIVE ON THE LEFT SIDE (ENGLISH STYLE). DO NOT