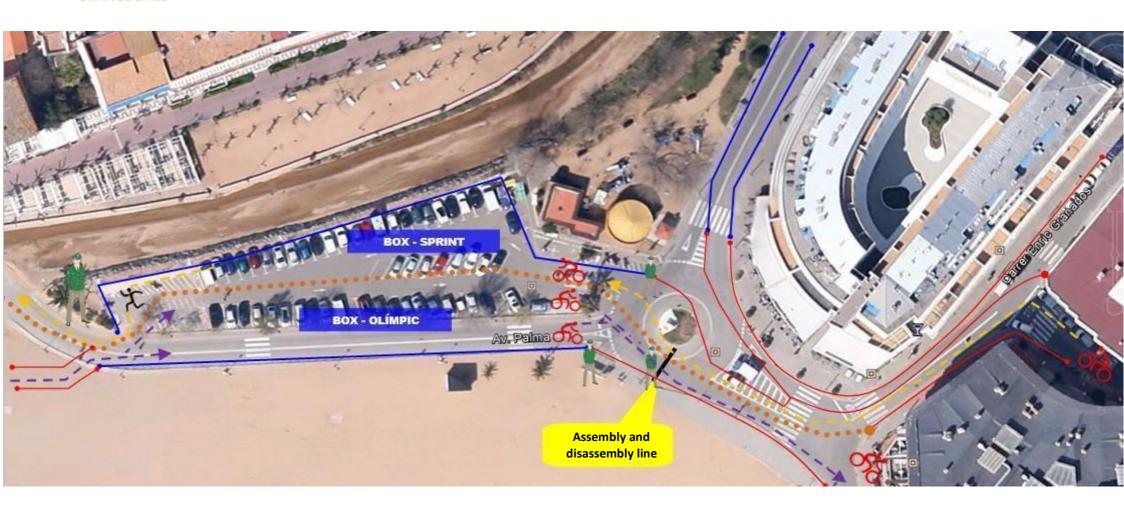

## **CHECK IN**

- ➤ It is the access of the participant to the transition area box with the material that you will exclusively use during the race.
- **WHEN?** Saturday from 13:30 to 14:50
- WHERE? Transition Area (Box) Avinguda de la Palma MAP
- Each participant must do his/her own check in, in no case can a colleague or another participant do it.
- On the following page we specify the material with which you have to access the check in

## **CHECK OUT**

- ➤ It is the collection of the competition material that each participant has to do at the end of the race. Staff of the organization will be located at the exit door of the box transition area to make the verification control.
- > WHEN? Saturday from 18:30 to 19:30h.
- WHERE? Transition Area (Box) Avinguda de la Palma MAP
- Each participant must do his/her own check out, in no case can a colleague or another participant do it.
- When collecting your equipment, you must bring all your equipment without losing your bike, helmet and race bibs for its control.
- > **IMPORTANT:** if you lose your bib number, you must bring your ID card and/or your passport for accreditation.

#### **MATERIAL & BOXES**

- Material to do the Check IN:
  - ✓ **Chip**, placed on the ankle.
  - ✓ **Bib** with a dorsal ribbon or safety pins. Visible to check it.
  - ✓ Swim cap, visible to check it.
  - ✓ Bicycle with the sticker on the seat post.
  - ✓ **Bike helmet** with the sticker in place (on the front and side).
  - ✓ Clothing and footwear (Only that which you will use during the race).
  - ✓ **NEOPRENE** (we will inform you on the day of the race if it can be used).
- The Box Area can **ONLY** be accessed with the equipment that you will use during the competition. The rest of the material that you won't use during the race must be left in the cloakroom in a backpack and with the sticker that has been given to you.