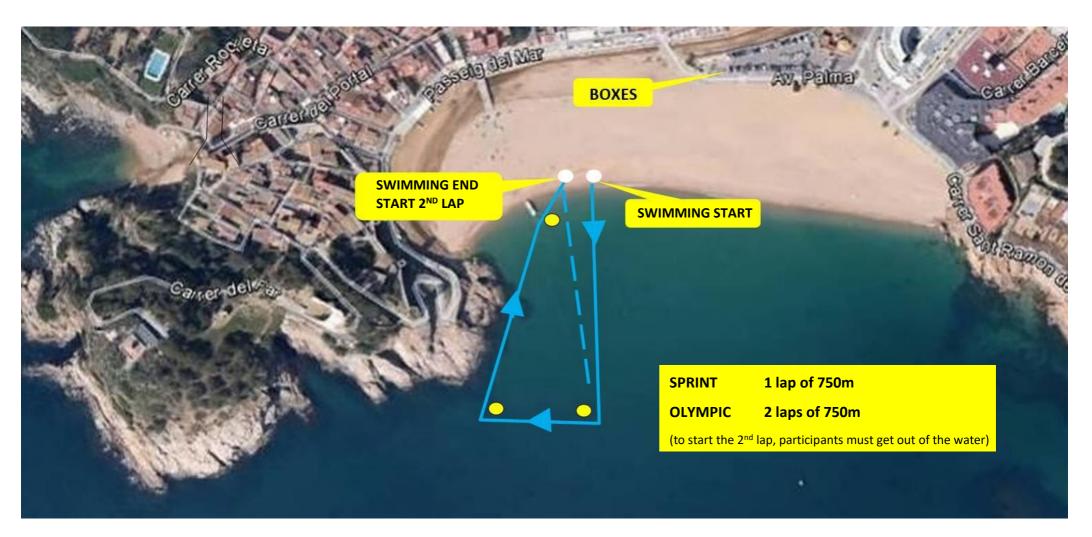

# **SWIMMING**

**SPRINT** 

750m (1 lap of 750m)

**OLYMPIC** 1.500m (2 laps of 750m)