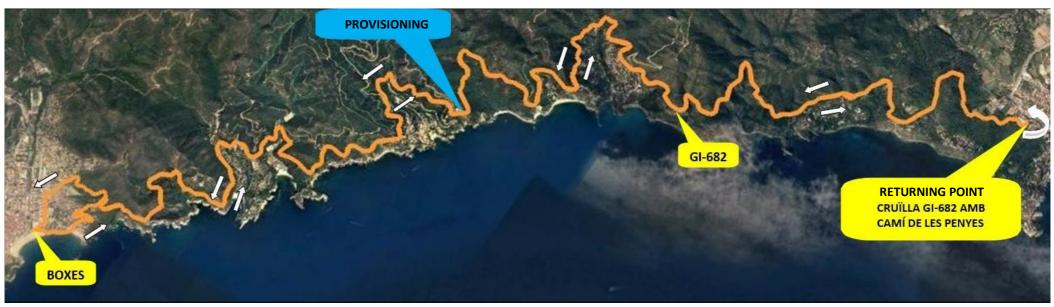

## **CYCLING – OLYMPIC**

**OLYMPIC** 40 km (1 lap)

TRACK OLYMPIC TRIATHLON: <a href="https://es.wikiloc.com/rutas-ciclismo/tritour-tossa-de-mar-bici-olimpic-2021-39051639">https://es.wikiloc.com/rutas-ciclismo/tritour-tossa-de-mar-bici-olimpic-2021-39051639</a>

# **CYCLING - SPRINT**

**SPRINT** 19 km (1 lap)

TRACK SPRINT TRIATHLON: <a href="https://es.wikiloc.com/rutas-ciclismo/tritour-tossa-de-mar-bici-sprint-2021-39300467">https://es.wikiloc.com/rutas-ciclismo/tritour-tossa-de-mar-bici-sprint-2021-39300467</a>

## **PROVISIONING POINTS**

| MODALITY | CYCLISM | RUNNING |
|----------|---------|---------|
| SPRINT   | 0       | 2       |
| OLYMPIC  | 1       | 4       |

In the running section the provisioning points are approximately every 2 km.