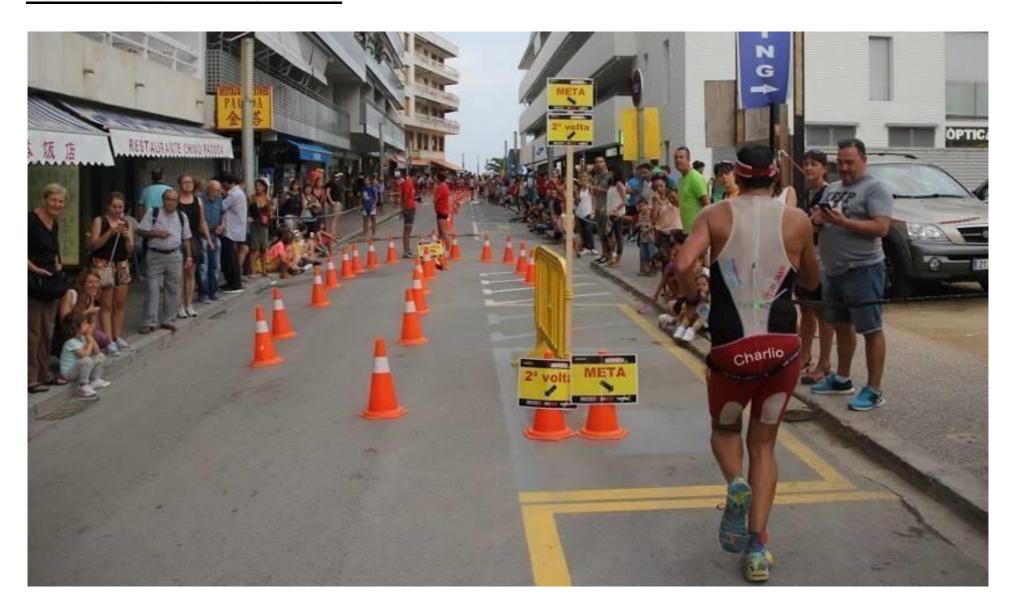

#### **SATURDAY 14TH OF SEPTEMBER 2024**

| Timetable     | Activity                                        | Location                          |  |
|---------------|-------------------------------------------------|-----------------------------------|--|
|               |                                                 |                                   |  |
| 11:00 – 14:30 | Delivery of bib numbers                         | Tossa de Mar Council - <u>MAP</u> |  |
| 13:30 – 14:50 | Express Check in                                | Boxes - MAP                       |  |
| 15:00         | Sprint Triathlon Start                          |                                   |  |
| 15:30         | Cut-off time Sprint Swimming                    |                                   |  |
| 15:30         | Olympic Triathlon Start                         |                                   |  |
| 16:15         | Cut-off time Olympic swimming                   |                                   |  |
| 18:30         | Cut-off time swimming + cycling (all distances) |                                   |  |
| 18:30 – 19:30 | Check out (Collection of the material)          | Boxes - MAP                       |  |
| 19:00         | Prize-giving ceremony                           | Pg. Mossèn Cinto Verdaguer        |  |
| 19:30         | Finish line cut-off time                        |                                   |  |

## **RUNNING**

**SPRINT** 

4,8 km (1 lap)

**OLYMPIC** 

9,4 km (2 laps of 4,7 km)

- > In the Sprint distance there are refreshment posts at km 1 and 3,8.
- > In the Olympic distance, there are refreshment posts at km 1, 3,8, 5,7 y 8,5.
- **WIKILOC TRACK: HERE**
- > IMPORTANT: DRIVE ON THE LEFT SIDE (ENGLISH STYLE). DO NOT CROSS THE CENTRE LINE OF THE ROAD