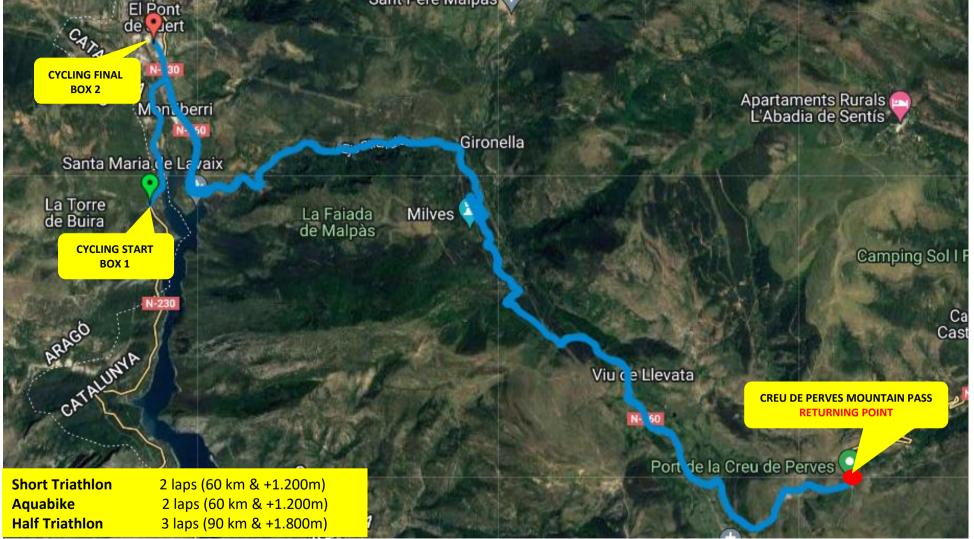

The swimming section takes place in the Escales reservoir, a reservoir on the river Noguera Ribagorzana. Its crystal-clear waters are ideal for all kind of water sports and leisure activities. In the cycling section, participants will enjoy the beautiful and quiet roads of the Pyrenees. Passing through the town of Barruera, the outward section tends to go uphill and the return trip tends to go downhill. In the case of the Short, Aquabike and Half distances, the race climbs up to the Col de la Creu de Perves, a first class pass that will not leave anyone indifferent. Finally, the triathletes will have to make the running section following the paths that surround the river Noguera Ribagorzana. In addition, the route allows the public to follow the evolution of the race and the triathletes to feel the warmth and encouragement of all the attendees and onlookers. In short, an idyllic location for the practice of triathlon and an incomparable setting!

# LOCATIONS

# SHORT & AQUABIKE 60 km (2 laps) HALF 90 km (3 laps) TRACK SHORT TRIATHLON: https://www.wikiloc.com/cycling-trails/deporvillage-tritour-el-pont-de-suert-bici-short-104908854

TRACK HALF TRIATHLON:

https://www.wikiloc.com/cycling-trails/deporvillage-tritour-el-pont-de-suert-bici-short-104908854 https://www.wikiloc.com/cycling-trails/deporvillage-tritour-el-pont-de-suert-bici-half-104908757