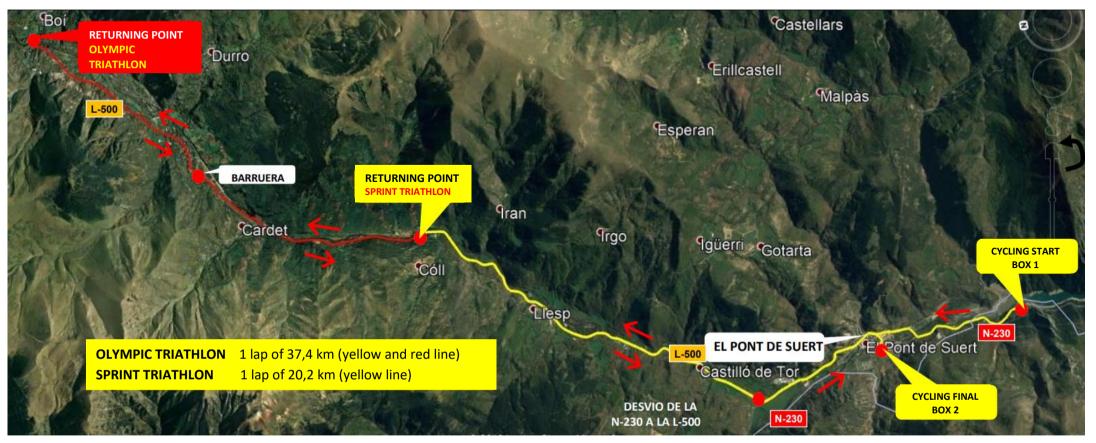

The swimming section takes place in the Escales reservoir, a reservoir on the river Noguera Ribagorzana. Its crystal-clear waters are ideal for all kind of water sports and leisure activities. In the cycling section, participants will enjoy the beautiful and quiet roads of the Pyrenees. Passing through the town of Barruera, the outward section tends to go uphill and the return trip tends to go downhill. In the case of the Short, Aquabike and Half distances, the race climbs up to the Col de la Creu de Perves, a first class pass that will not leave anyone indifferent. Finally, the triathletes will have to make the running section following the paths that surround the river Noguera Ribagorzana. In addition, the route allows the public to follow the evolution of the race and the triathletes to feel the warmth and encouragement of all the attendees and onlookers. In short, an idyllic location for the practice of triathlon and an incomparable setting!

# LOCATIONS

## **CYCLING**

# SHORT & AQUABIKE 60 km (2 laps) HALF 90 km (3 laps) TRACK SHORT TRIATHLON: https://www.wikiloc.com/cycling-trails/deporvillage-tritour-el-pont-de-suert-bici-short-104908854

TRACK HALF TRIATHLON:

https://www.wikiloc.com/cycling-trails/deporvillage-tritour-el-pont-de-suert-bici-short-104908854 https://www.wikiloc.com/cycling-trails/deporvillage-tritour-el-pont-de-suert-bici-half-104908757