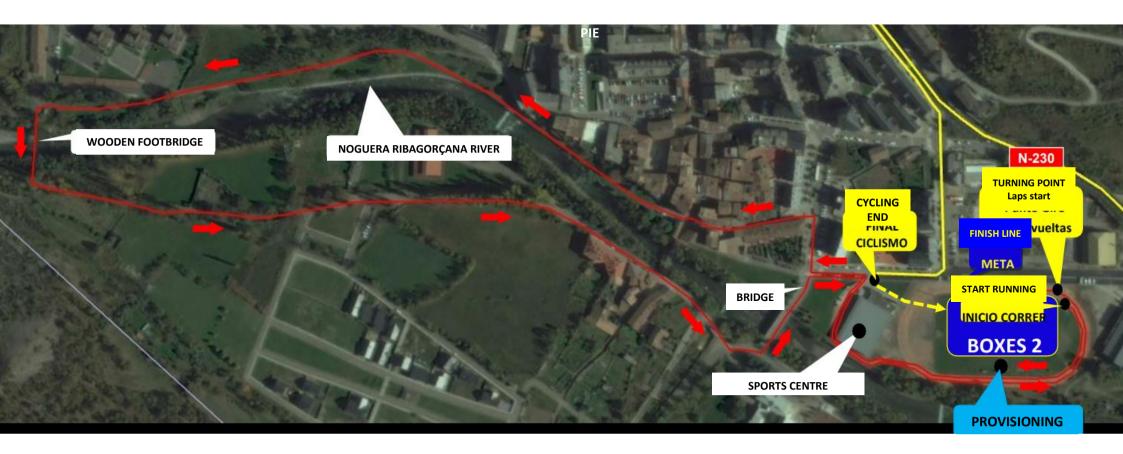

The swimming section takes place in the Escales reservoir, a reservoir on the river Noguera Ribagorzana. Its crystal-clear waters are ideal for all kind of water sports and leisure activities. In the cycling section, participants will enjoy the beautiful and quiet roads of the Pyrenees. Passing through the town of Barruera, the outward section tends to go uphill and the return trip tends to go downhill. In the case of the Short, Aquabike and Half distances, the race climbs up to the Col de la Creu de Perves, a first class pass that will not leave anyone indifferent. Finally, the triathletes will have to make the running section following the paths that surround the river Noguera Ribagorzana. In addition, the route allows the public to follow the evolution of the race and the triathletes to feel the warmth and encouragement of all the attendees and onlookers. In short, an idyllic location for the practice of triathlon and an incomparable setting!

# LOCATIONS

## **TRANSITION AREA 2 – Cycling + Running** (End of the race for the Aquabike modality\*)