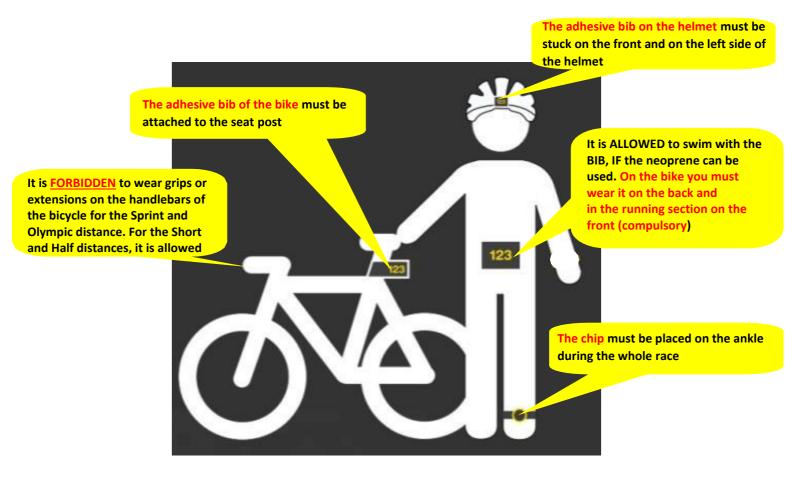

# **MATERIAL & BOXES**

- > Material to do the Check IN:
  - ✓ Chip, placed on the ankle.
  - ✓ **Bib** with a dorsal ribbon or safety pins. Visible to check it.
  - ✓ Swim cap, visible to check it.
  - ✓ Bicycle with the sticker on the seat post.
  - ✓ **Bike helmet** with the sticker in place (on the front and side).
  - ✓ Clothing and footwear (Only that which you will use during the race).
  - ✓ **NEOPRENE** (we will inform you on the day of the race if it can be used).
- > The Box Area can **ONLY** be accessed with the equipment that you will use during the competition.

The rest of the material that you won't use during the race must be left in the cloakroom in a

backpack and with the sticker that has been given to you.

- > IMPORTANT:
  - In your space in BOX 2 you will find a numbered bag with your bib number. Once the swim is over, you will have to put all your material inside and you can pick it up later at the finish area.
  - $\circ$  The bib and chip of the Catalan Triathlon Federation are not valid for this race.