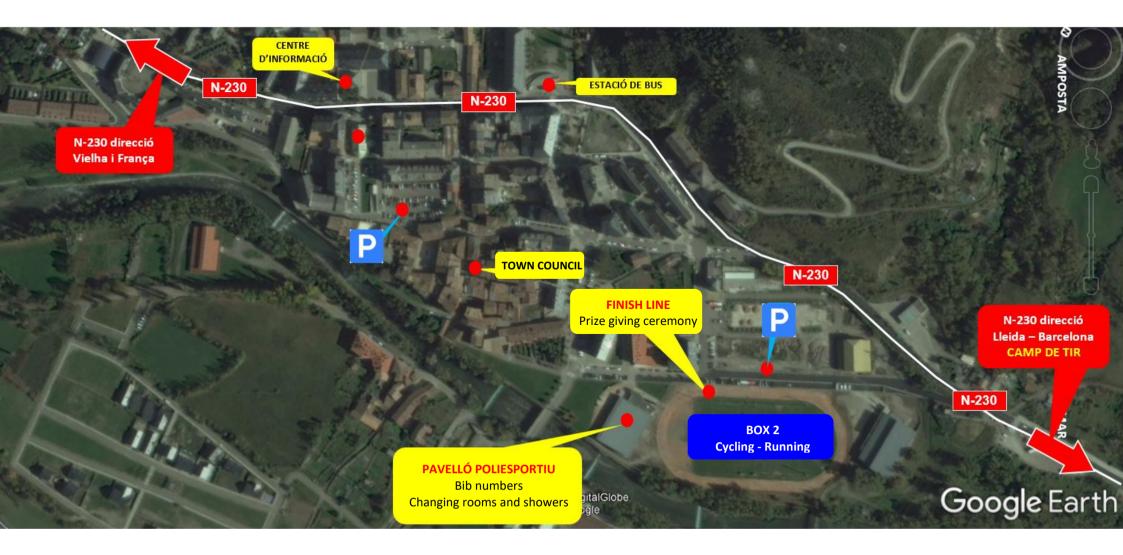

re activities. In the cycling section, participants will enjoy the beautiful and quiet roads of the Pyrenees. Passing through the town of Barruera, the outward section tends to go uphill and the return trip tends to go downhill. In the case of the Short, Aquabike and Half distances, the race climbs up to the Col de la Creu de Perves, a first class pass that will not leave anyone indifferent. Finally, the triathletes will have to make the running section following the paths that surround the river Noguera Ribagorzana. In addition, the route allows the public to follow the evolution of the race and the triathletes to feel the warmth and encouragement of all the attendees and onlookers. In short, an idyllic location for the practice of triathlon and an incomparable setting!





# LOCATIONS







## **PROGRAM**

## FRIDAY 5th OF JULY 2024

| Timetable     | Activity                        | Location                   |
|---------------|---------------------------------|----------------------------|
| 17:00 – 20:00 | Delivery of bib numbers         | Sports Centre - <u>MAP</u> |
| 19:30         | Briefing Short, Aquabike & Half | Sports Centre - <u>MAP</u> |

## SATURDAY 6TH OF JULY 2024

| Timetable              | Activity                                             | Location                                                 |  |
|------------------------|------------------------------------------------------|----------------------------------------------------------|--|
| 06:00 - 06:45          | Express Check In BOX 2                               | Box 2 (Football Pitch) -