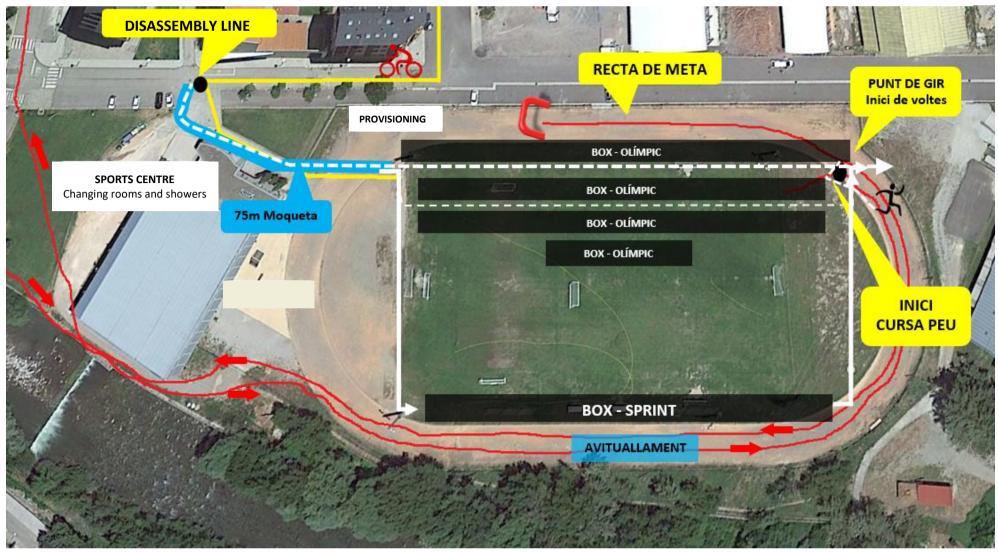

# LOCATIONS

## **TRANSITION AREA 2 – Cycling + Running** (End of the race for the Aquabike modality\*)

## **RUNNING**

 SPRINT
 5 km (2 laps of 2,5 km)

 SHORT
 10 km (4 laps of 2,5 km)

OLYMPIC HALF 10 km (4 laps of 2,5 km) 20 km (8 laps of 2,5 km)